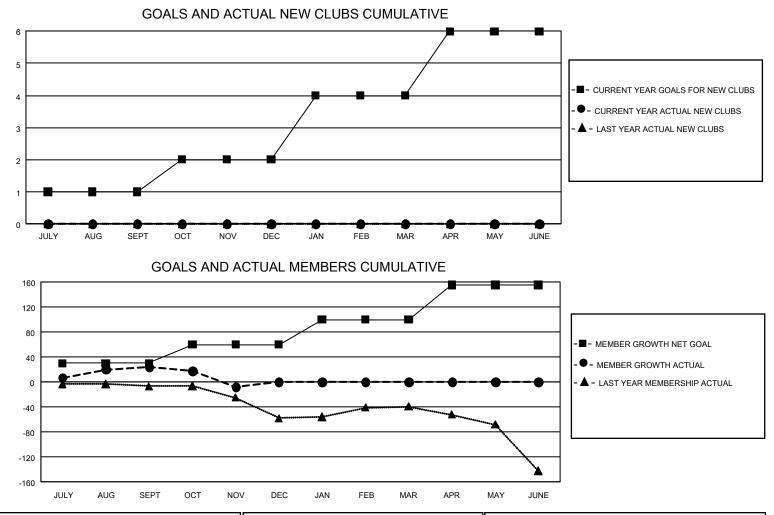

## GMT MONTHLY MEMBERSHIP PROGRESS REPORT Results as of: 11/30/2019

Multiple District 30

LOCATION: MISSISSIPPI

GMT: OPEN

GMT CA 1

| Clubs         |               |             |               | Members               |                       |                         |                                                    |  |
|---------------|---------------|-------------|---------------|-----------------------|-----------------------|-------------------------|----------------------------------------------------|--|
|               | RESULTS FOR   | R 2019-2020 |               | RESULTS FOR 2019-2020 |                       |                         |                                                    |  |
| QUARTER       | NEW CLUB GOAL | NEW CLUBS   | DROPPED CLUBS | QUARTER MEMB          | ER GROWTH NET<br>GOAL | MEMBER GROWTH<br>ACTUAL | DROPPED<br>MEMBERS ACTUAI<br>(including transfers) |  |
| JULY/AUG/SEPT | 3             | 0           | 1             | JULY/AUG/SEPT         | 90                    | 60                      | 35                                                 |  |
| OCT/NOV/DEC   | 3             | 0           | 1             | OCT/NOV/DEC           | 90                    | 32                      | 52                                                 |  |
| JAN/FEB/MAR   | 6             | 0           | 0             | JAN/FEB/MAR           | 120                   | 0                       | 0                                                  |  |
| APR/MAY/JUNE  | 6             | 0           | 0             | APR/MAY/JUNE          | 165                   | 0                       | 0                                                  |  |